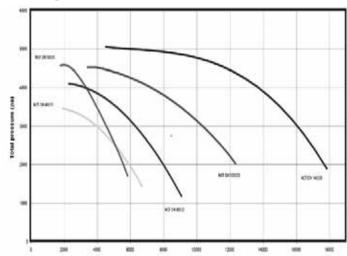

## **Nederman NCF DX Fans**



A new assortiment of NCF DX models are currently being introduced. For more information about this product, please contact your nearest Nederman dealer.

|           | NCF DX 40/25 | NCF DX 50/25 | NCF DX 80/25 | NCF DX 120/25 | NCF DX 160/25 |
|-----------|--------------|--------------|--------------|---------------|---------------|
| Part no.  | 14530128     | 14530228     | 14530328     | 14530428      | 14530528      |
| Voltage   | 400VΔ        | 400VΔ        | 400V∆        | 400VΔ         | 400VΔ         |
| Frequency | 50 Hz        | 50 Hz        | 50 Hz        | 50 Hz         | 50 Hz         |
| Phase     | 3~           | 3~           | 3~           | 3~            | 3~            |

## Fan diagram NCF DX Fans



 $x = Airflow m^3/h$ 

y= Total pressure Pa